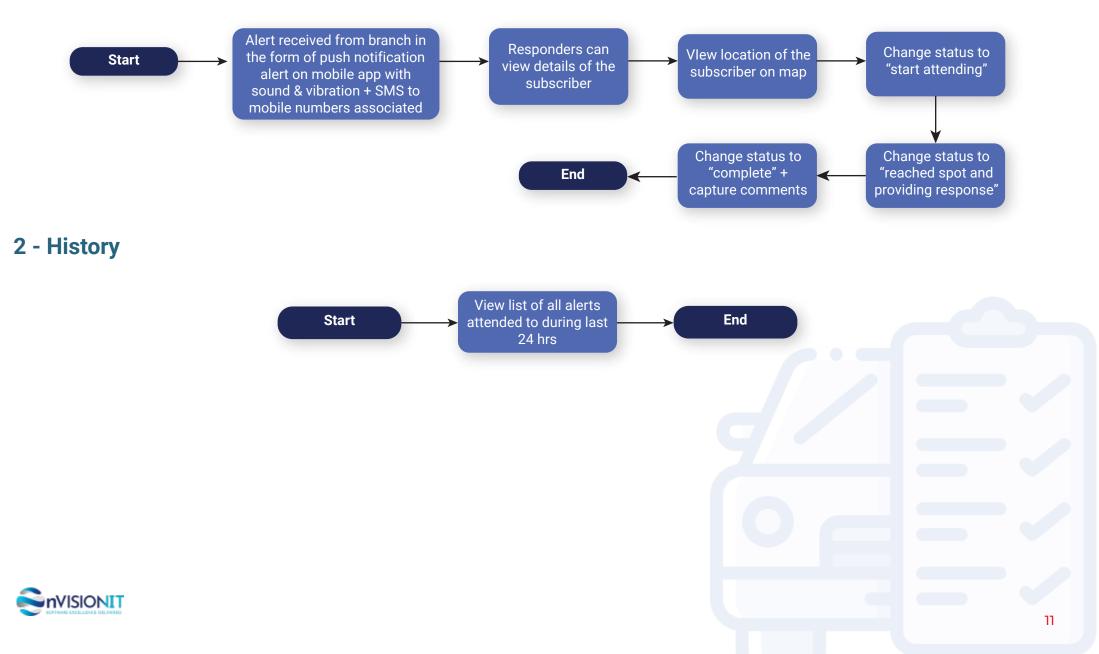

#### 3 - Process when alert received

### Features at security company side – Branch level

- 1. Create responder/vehicle associated to the branch
- 2. Register/ create account for subscriber
- 3. Subscribers details
- 4. Contract agreements
- 5. Possibility to add multiple subscribers with same contract agreement
- 6. Generate subscriber identifier
- 7. Receive notifications of alerts
- 8. View alert detail and location on map
- 9. View location of nearby responders with details
- 10. Reports generation, dashboards & KPIs