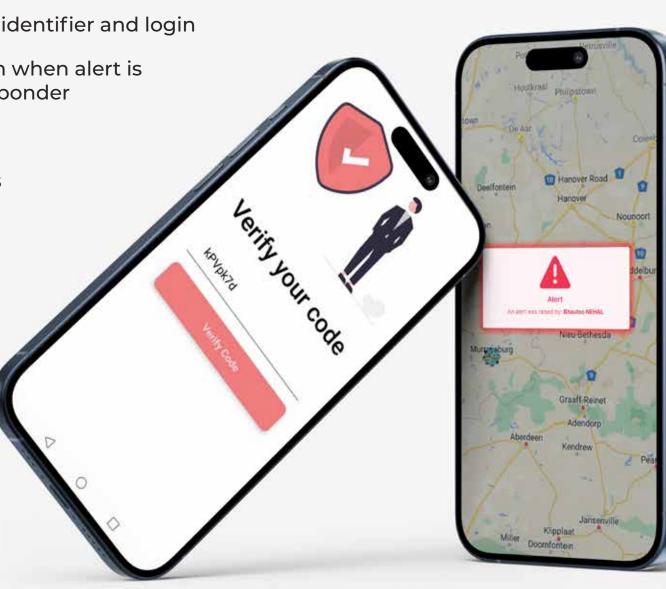

### Responders

- 1. Download app
- 2. Capture responder identifier and login
- 3. Receive notification when alert is assigned to the responder
- 4. Change status
- 5. Capture comments

#### 1 - In case of emergency