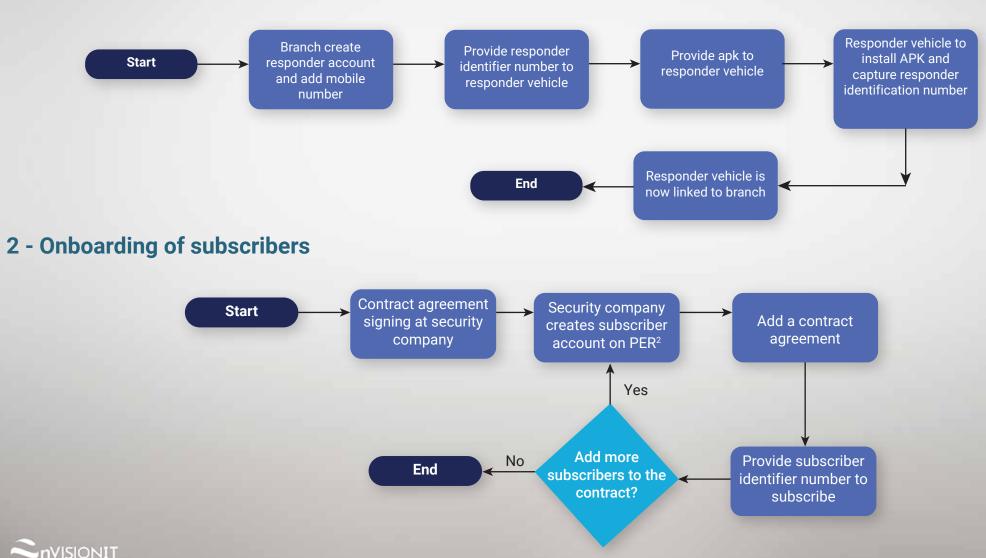

#### 1 - Onboarding of responder vehicle

### Features at security company side – Branch level

### Features at security company side – Branch level

- 1. Create responder/vehicle associated to the branch
- 2. Register/ create account for subscriber
- 3. Subscribers details
- 4. Contract agreements
- 5. Possibility to add multiple subscribers with same contract agreement
- 6. Generate subscriber identifier
- 7. Receive notifications of alerts
- 8. View alert detail and location on map
- 9. View location of nearby responders with details
- 10. Reports generation, dashboards & KPIs