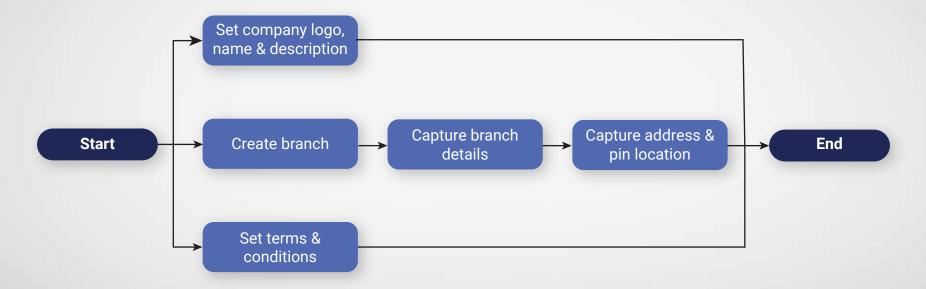

### Features at Security company - Main branch

- 1. Set logo
- 2. Create all branches/organization units and set address and pin location
- 3. Set terms and conditions
- 4. Report generation, view dashboard & KPIs

### Features at Security company - Main branch

#### **1 - Configuration**

2 - Dashboard of KPIs & reports