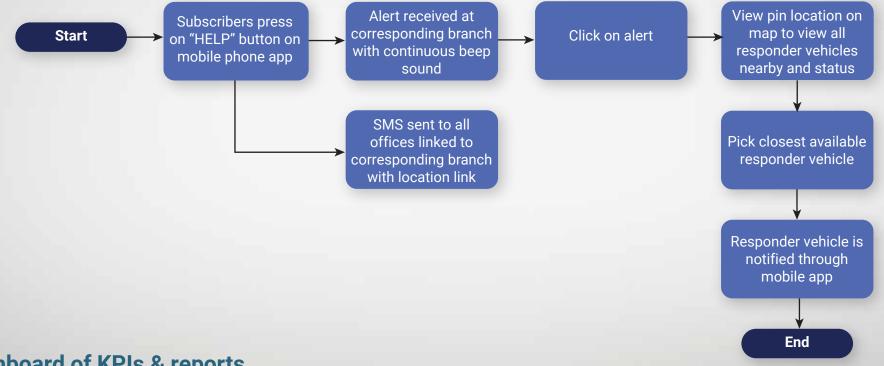

#### 3 - Process when alert received

### Features at security company side – Branch level

- 1. Create responder/vehicle associated to the branch
- 2. Register/ create account for subscriber
- 3. Subscribers details
- 4. Contract agreements
- 5. Possibility to add multiple subscribers with same contract agreement
- 6. Generate subscriber identifier
- 7. Receive notifications of alerts
- 8. View alert detail and location on map
- 9. View location of nearby responders with details
- 10. Reports generation, dashboards & KPIs