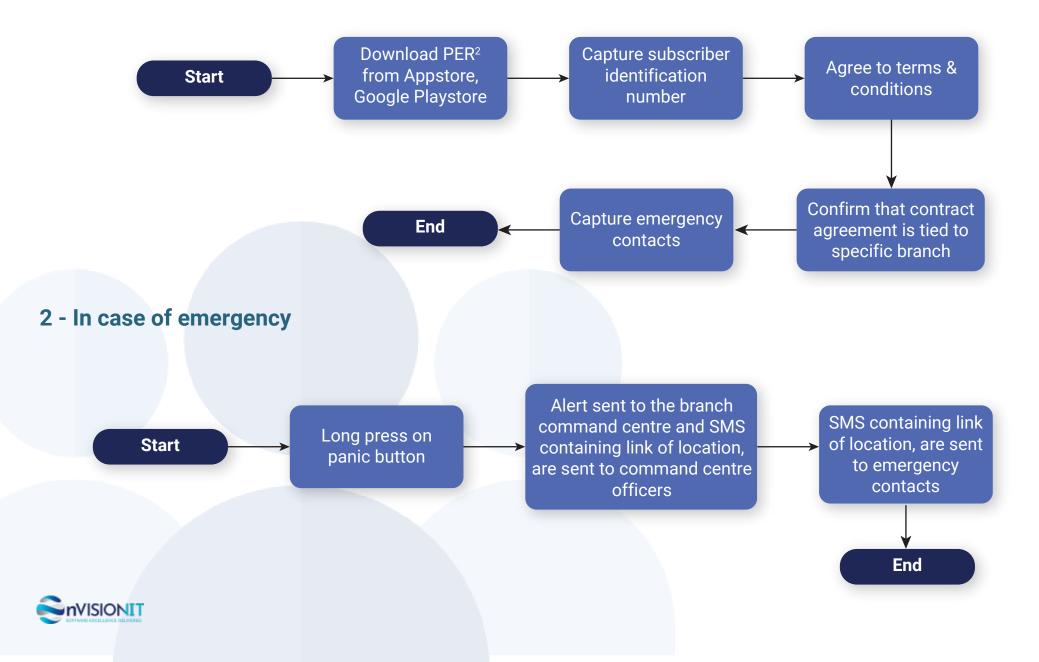

#### 1 - Subcriber PER<sup>2</sup> mobile application

### **Subscribers**

- 1. Download app
- 2. Capture subscriber identifier
- 3. Confirm agreement to terms and conditions
- 4. Confirm that agreement is tied to a specific branch
- 5. Capture support network details
- 6. Once an alert is raised, it is sent to the branch command centre, SMS containing link of location, are sent to command centre officers and to emergency contacts
- 7. View help nearby hospitals, police stations, branches
- 8. Update profile

#### 1 - In case of emergency