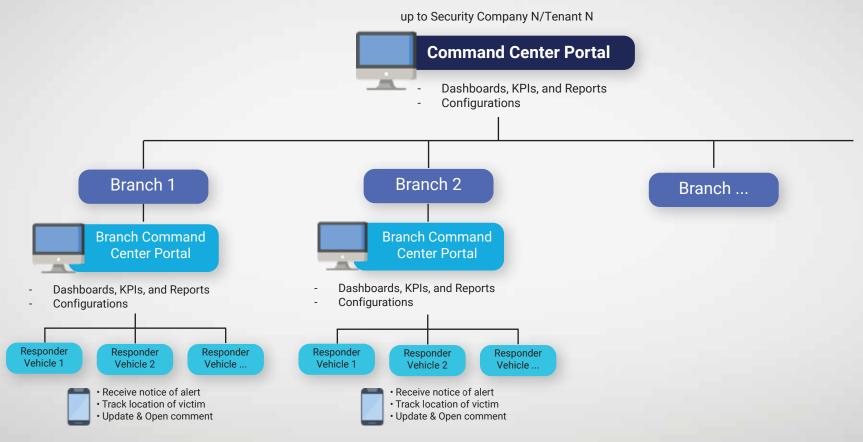

### Features at Security company - Main branch

- 1. Set logo
- 2. Create all branches/organization units and set address and pin location
- 3. Set terms and conditions
- 4. Report generation, view dashboard & KPIs

#### **1 - Configuration**

2 - Dashboard of KPIs & reports

### Features at security company side – Branch level

- 1. Create responder/vehicle associated to the branch
- 2. Register/ create account for subscriber
- 3. Subscribers details
- 4. Contract agreements
- 5. Possibility to add multiple subscribers with same contract agreement
- 6. Generate subscriber identifier
- 7. Receive notifications of alerts
- 8. View alert detail and location on map
- 9. View location of nearby responders with details
- 10. Reports generation, dashboards & KPIs

### Features at security company side – Branch level

#### 4 - Dashboard of KPIs & reports